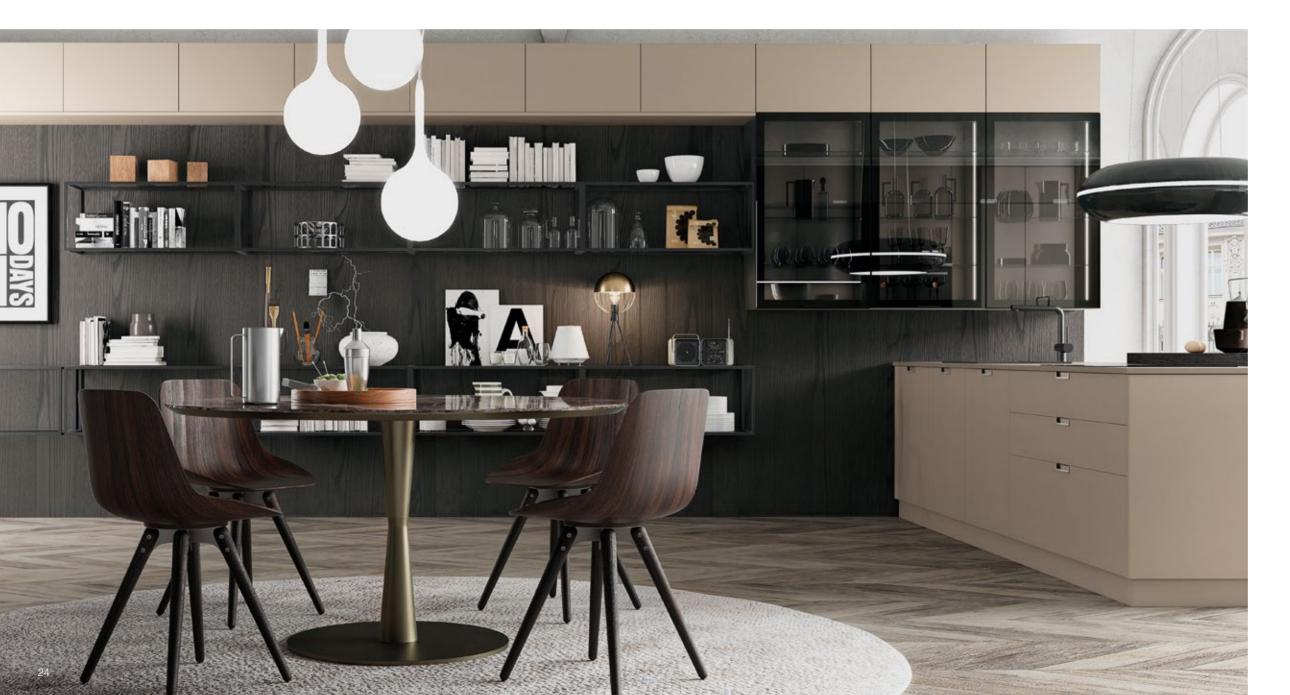

Esso creates a calm and modest background with its neutral color palette and provides freedom when styling the kitchen.

The sophisticated and striking appearance of the black framed glass wall cabinets captures a perfect balance with the recessed lighting inside the cabinets.