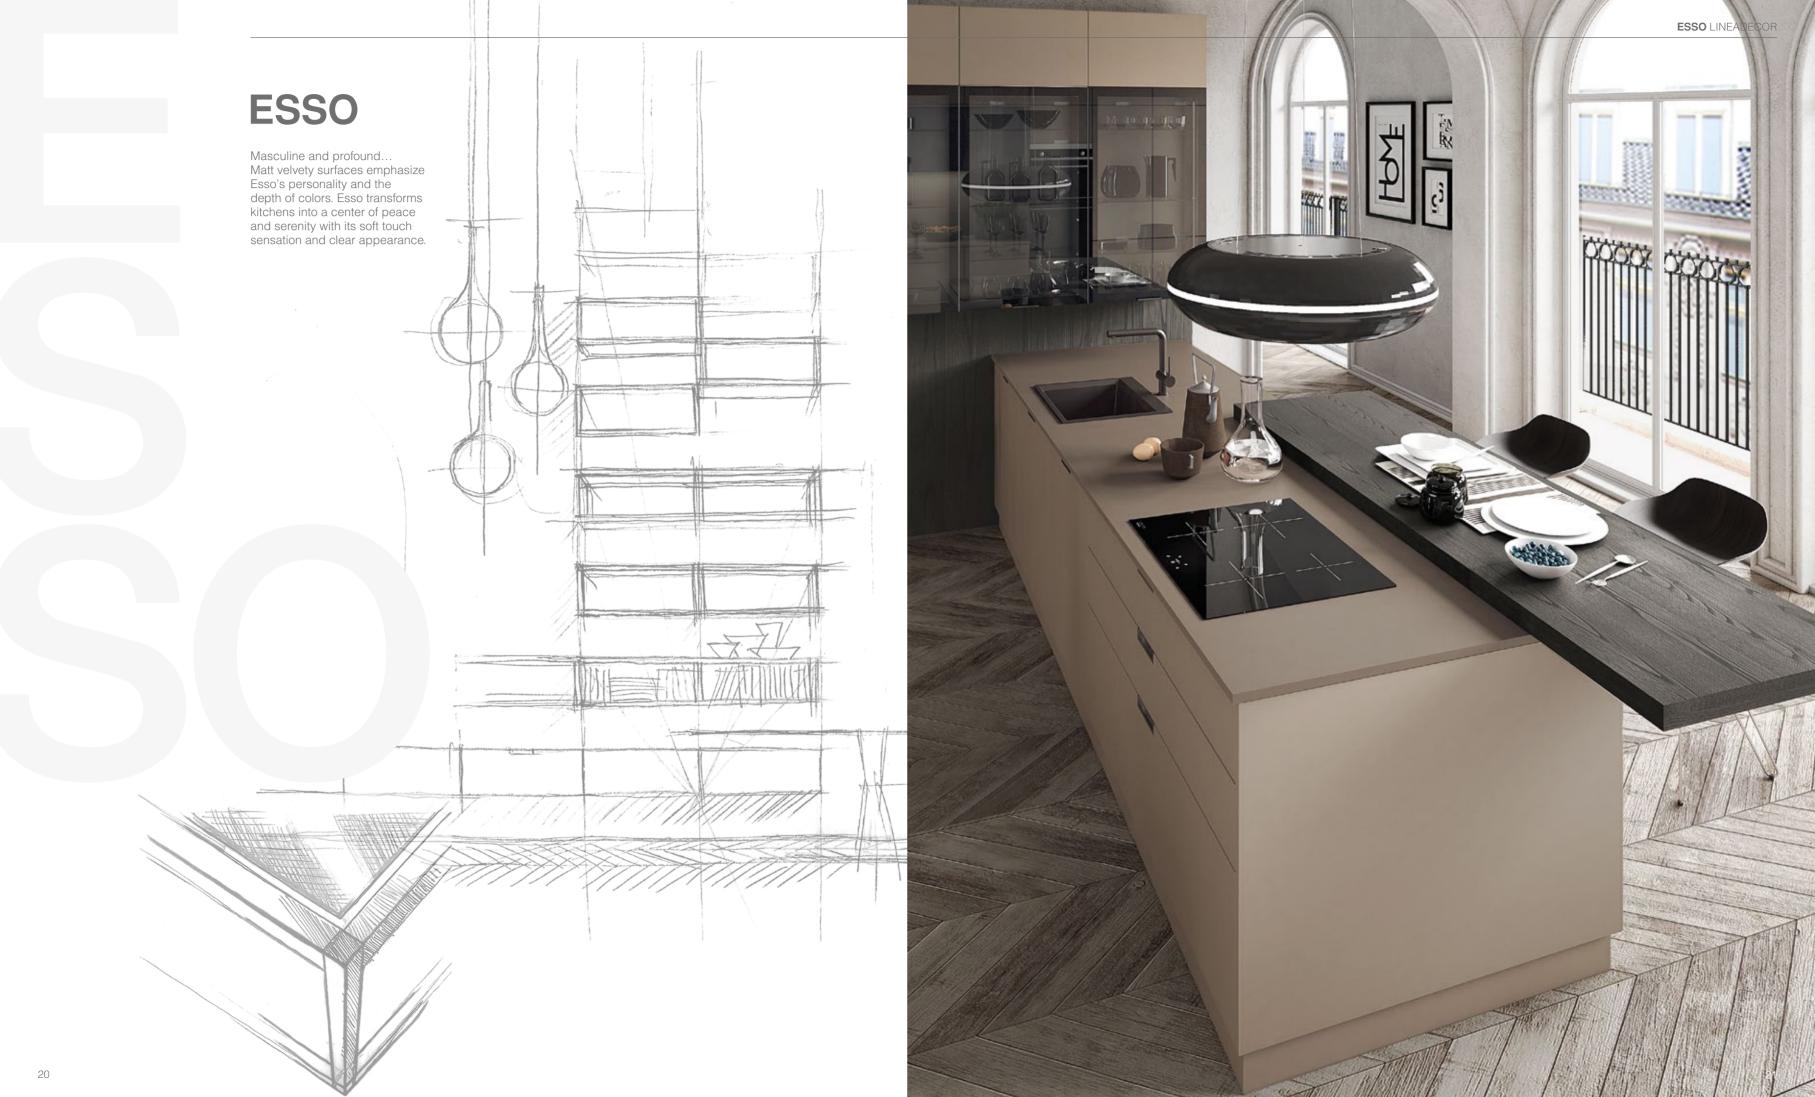

Esso creates a calm and modest background with its neutral color palette and provides freedom when styling the kitchen.

The sophisticated and striking appearance of the black framed glass wall cabinets captures a perfect balance with the recessed lighting inside the cabinets.