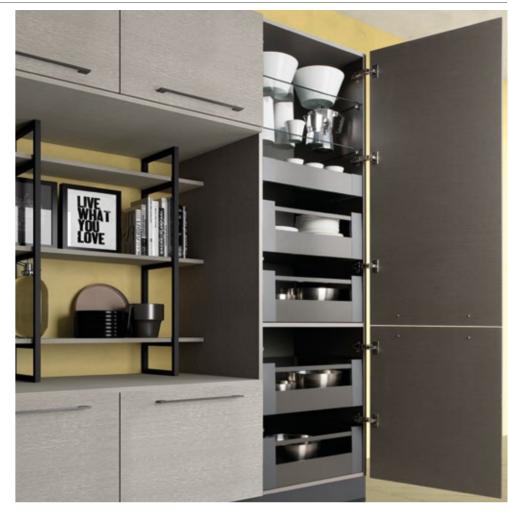

The aluminium shelf system completes the elegant style while Otto's brushed anthracite handles provide an ergonomic use.

Luna's thin framed doors create a modern and warm atmosphere thanks to its matt lacquered and silky neutral wooden tones. Living spaces blend seamlessly with the heart of the house as the kitchen counter integrates with the dining table.