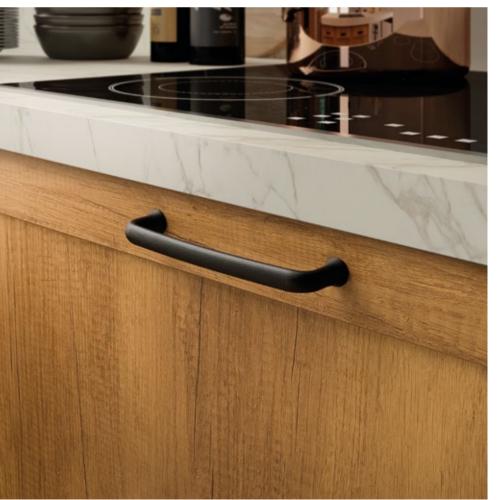

The aluminium shelf system completes the elegant style while Otto's brushed anthracite handles provide an ergonomic use.

Luna's thin framed doors create a modern and warm atmosphere thanks to its matt lacquered and silky neutral wooden tones. Living spaces blend seamlessly with the heart of the house as the kitchen counter integrates with the dining table.