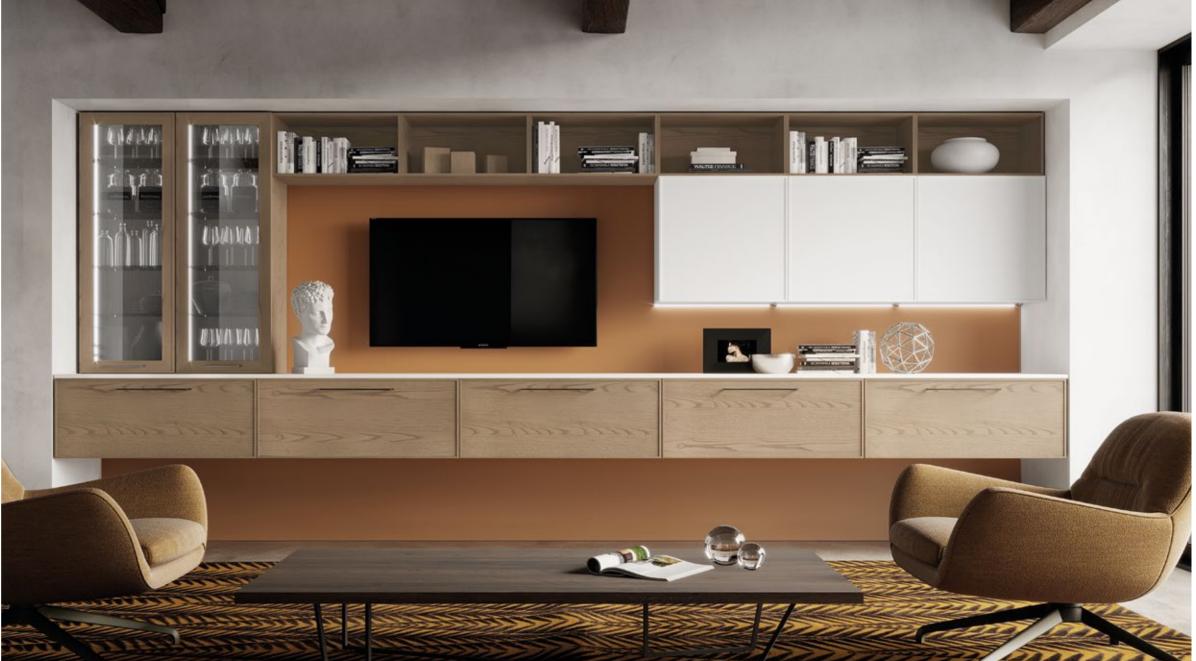

Esso creates a calm and modest background with its neutral color palette and provides freedom when styling the kitchen.

The sophisticated and striking appearance of the black framed glass wall cabinets captures a perfect balance with the recessed lighting inside the cabinets.