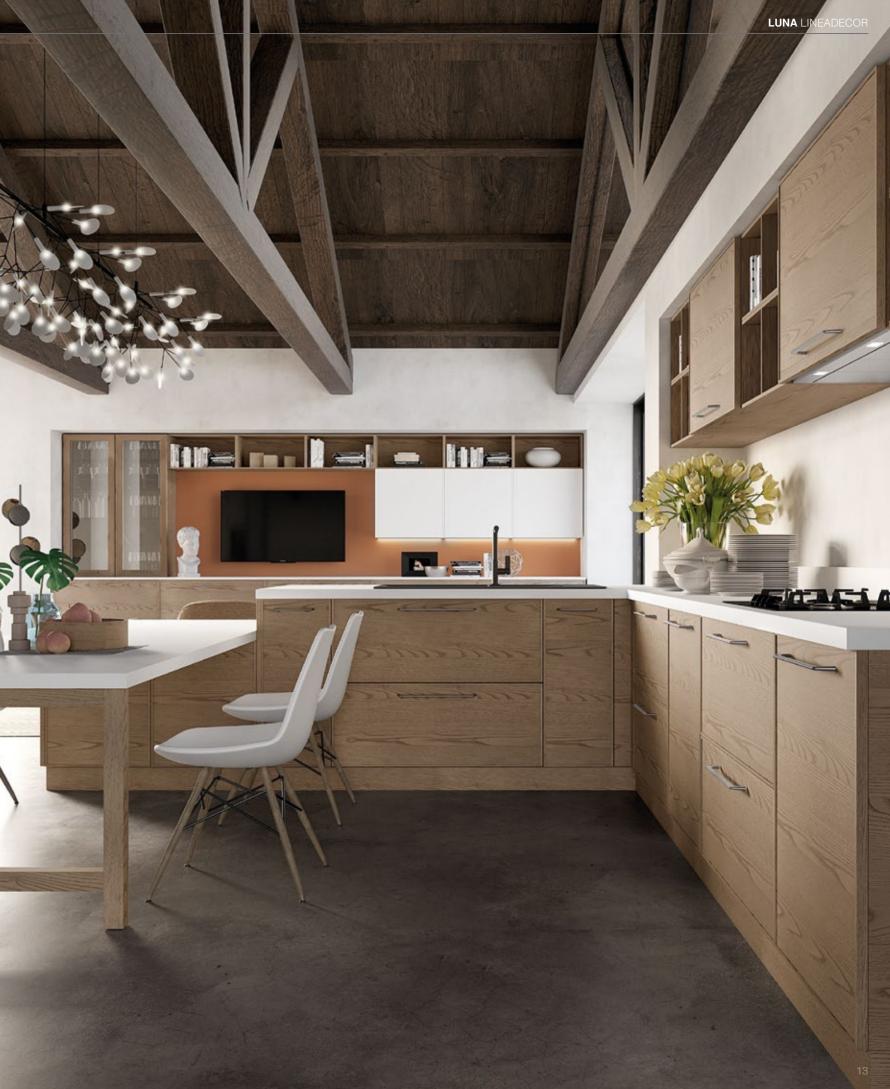

The aluminium shelf system completes the elegant style while Otto's brushed anthracite handles provide an ergonomic use.

Luna's thin framed doors create a modern and warm atmosphere thanks to its matt lacquered and silky neutral wooden tones. Living spaces blend seamlessly with the heart of the house as the kitchen counter integrates with the dining table.