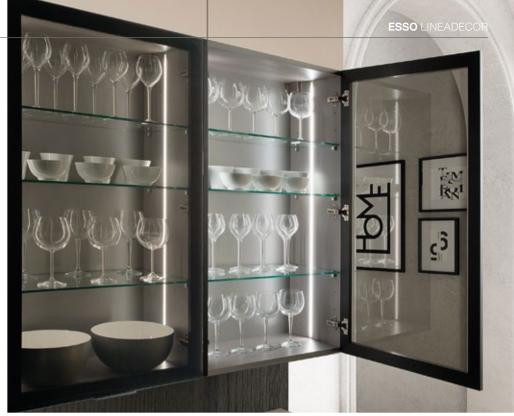

Esso creates a calm and modest background with its neutral color palette and provides freedom when styling the kitchen.

The sophisticated and striking appearance of the black framed glass wall cabinets captures a perfect balance with the recessed lighting inside the cabinets.