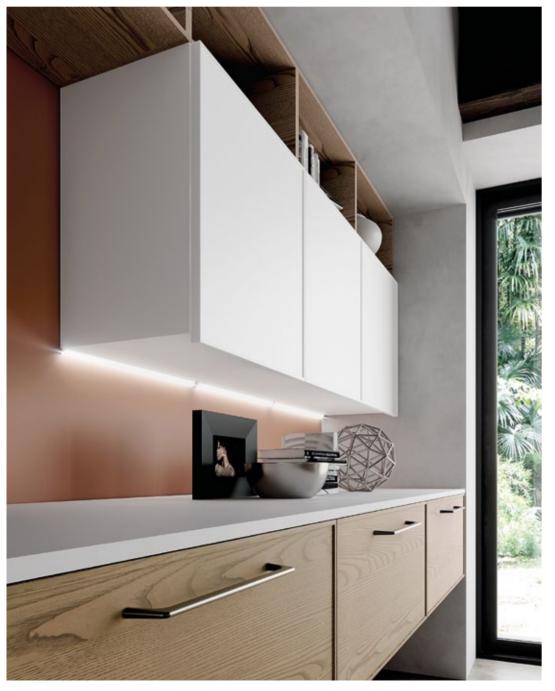

Lea's built-in lighting under the wall cabinets creates a natural and spacious atmosphere with its minimal design.

Island kitchen solutions define the boundaries of two separate living spaces in a stylish way while expanding the food preparation area and offering a bar-height seating opportunity as an alternative to the dining table.