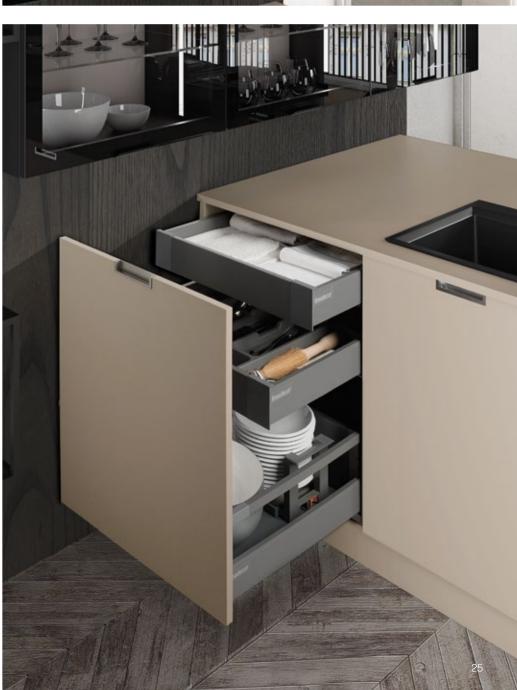

The aluminium shelf system completes the elegant style while Otto's brushed anthracite handles provide an ergonomic use.

Luna's thin framed doors create a modern and warm atmosphere thanks to its matt lacquered and silky neutral wooden tones. Living spaces blend seamlessly with the heart of the house as the kitchen counter integrates with the dining table.