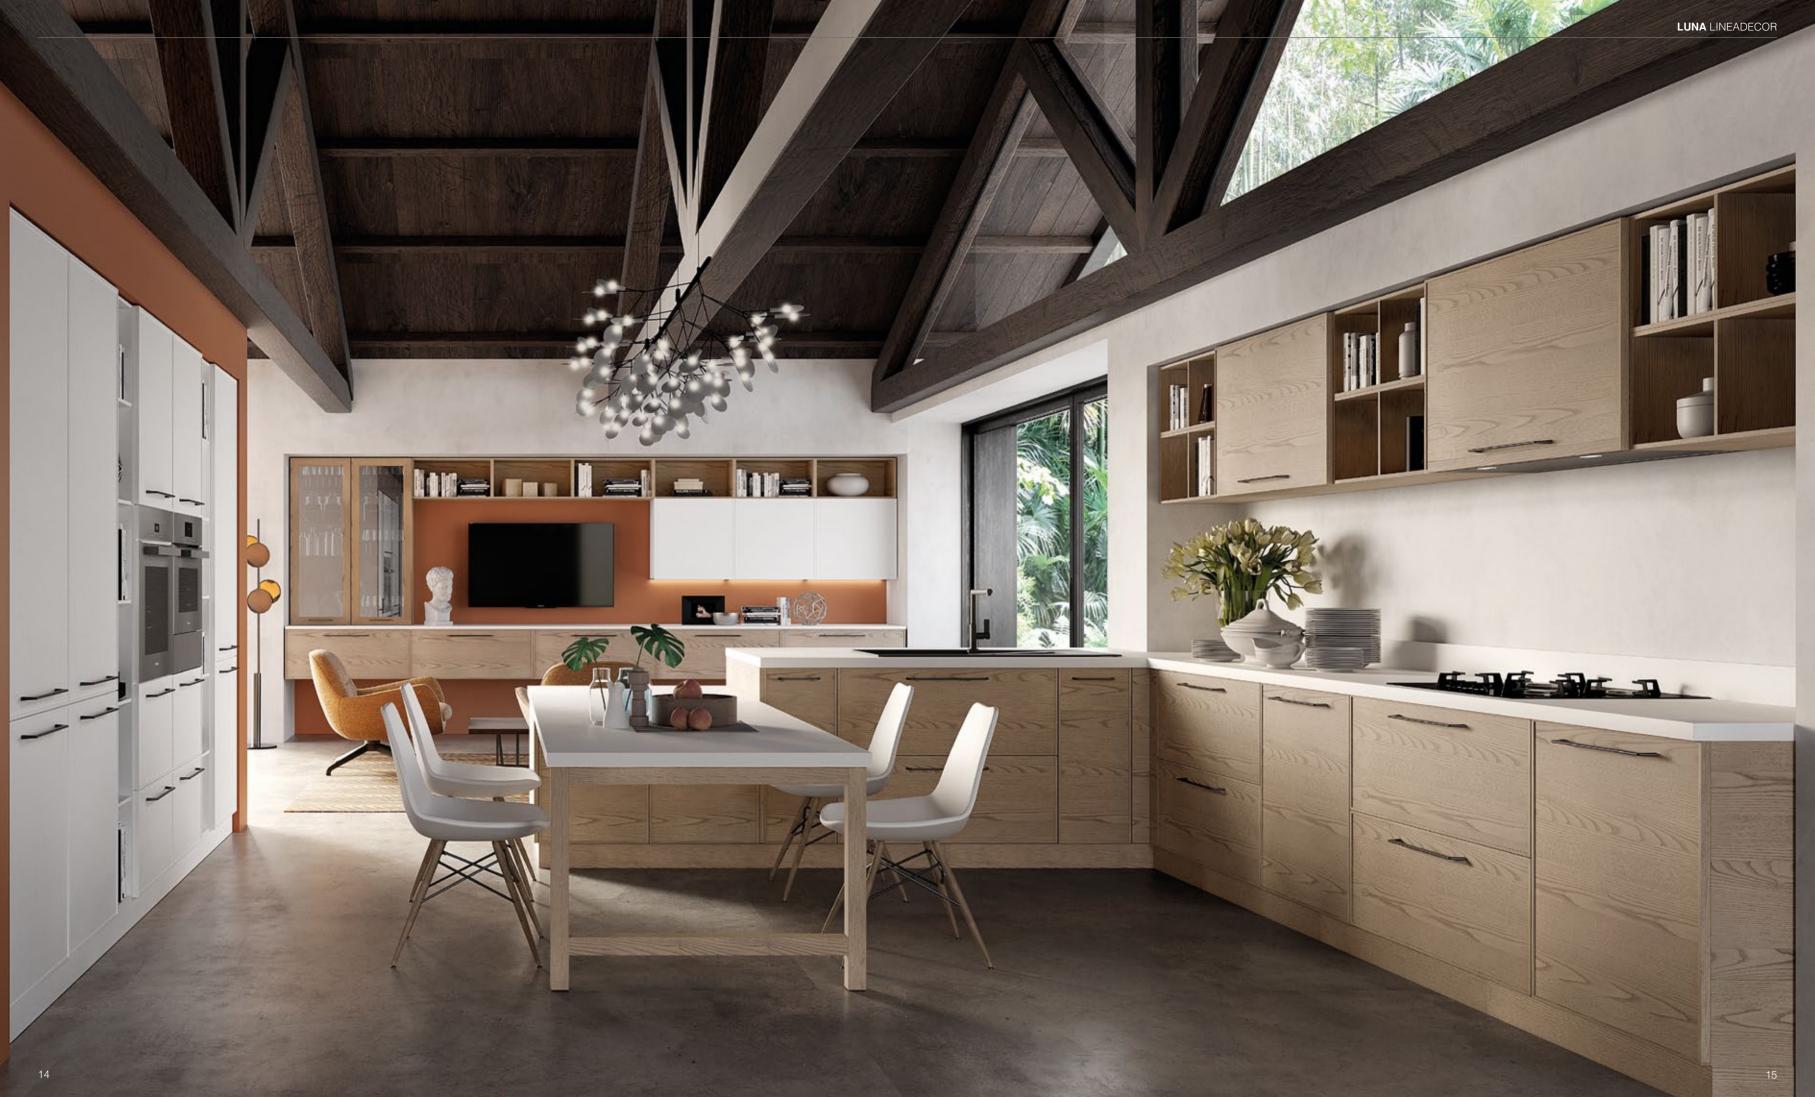

The aluminium shelf system completes the elegant style while Otto's brushed anthracite handles provide an ergonomic use.

Luna's thin framed doors create a modern and warm atmosphere thanks to its matt lacquered and silky neutral wooden tones. Living spaces blend seamlessly with the heart of the house as the kitchen counter integrates with the dining table.