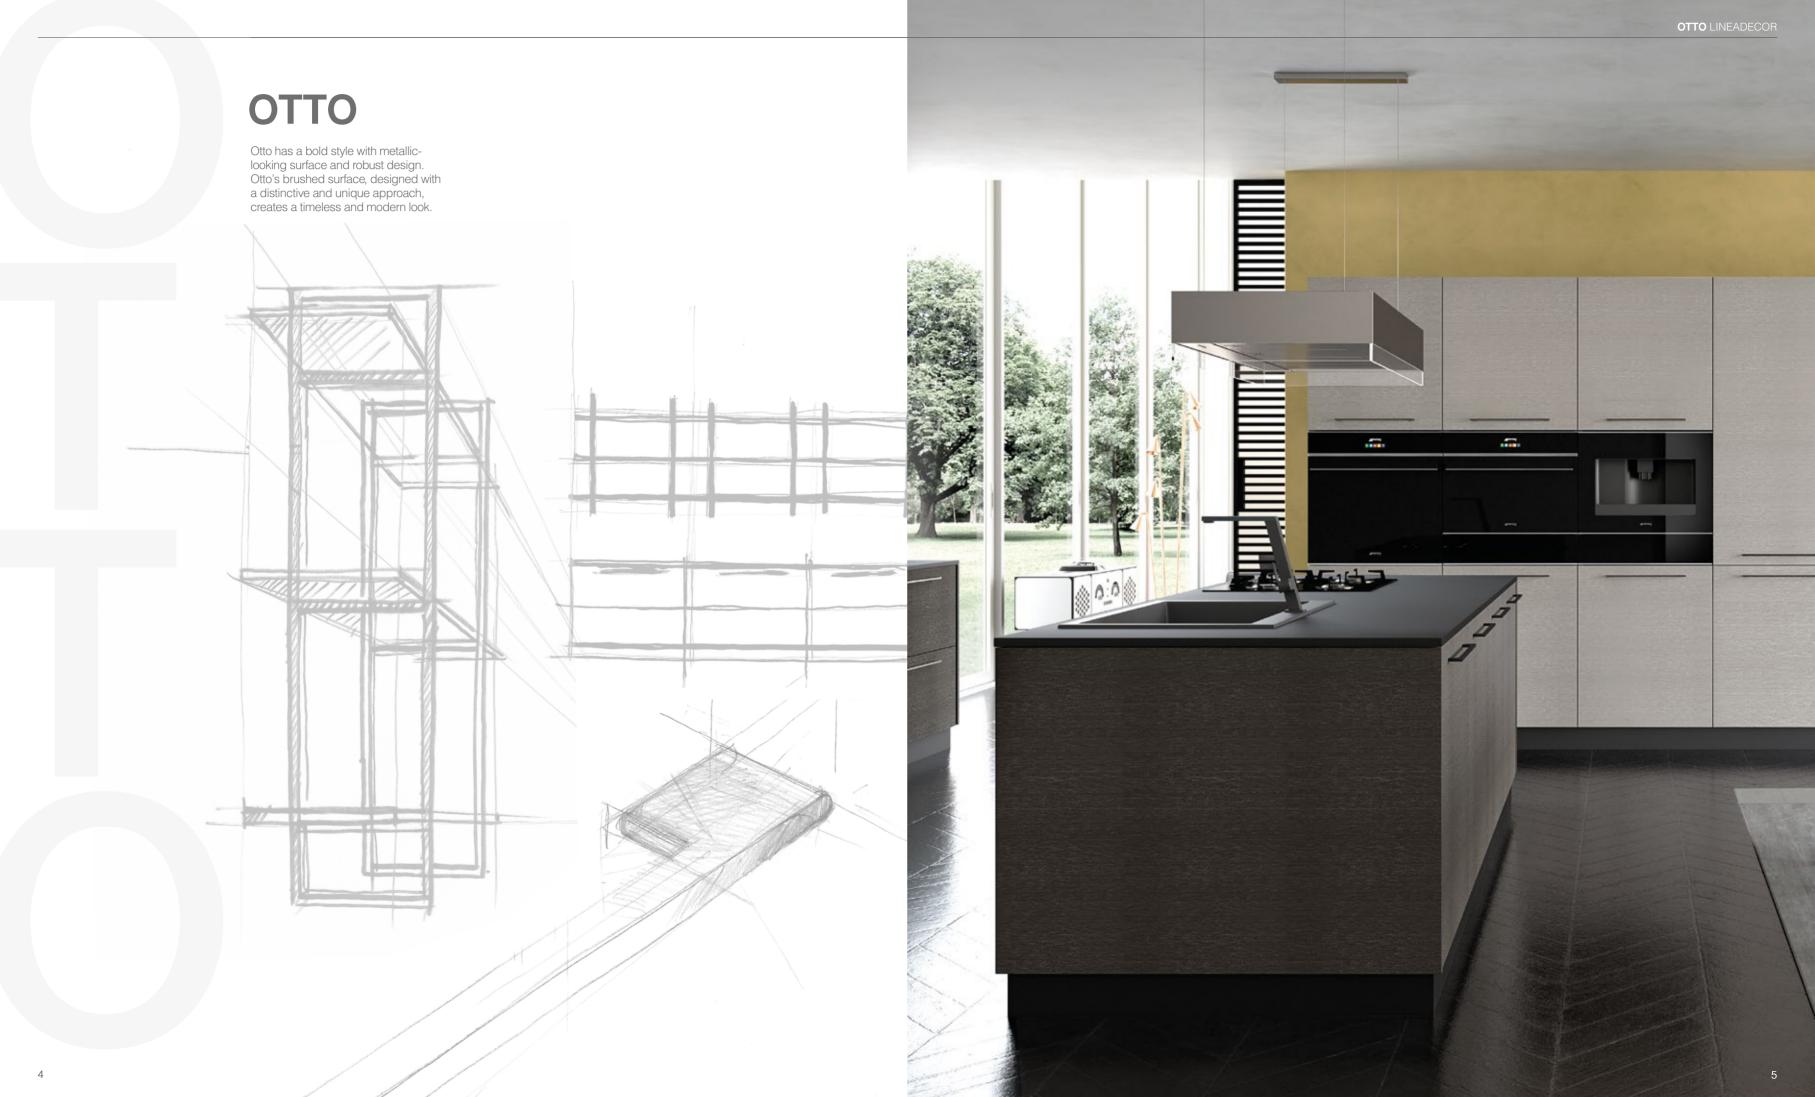

With a spirit of growth and vast experience, Lineadecor creates kitchens that adapt to different lifestyles and give the comfort of "feeling at home".

With the perfect blend of soft fabric texture and hard metallic look, Otto captures a flawless harmony. Inspired by the neutral color transitions of oxidized metals, minerals and elements, Otto creates an effective user experience interacting with people via latest technology.

The aluminium shelf system completes the elegant style while Otto's brushed anthracite handles provide an ergonomic use.

Luna's thin framed doors create a modern and warm atmosphere thanks to its matt lacquered and silky neutral wooden tones. Living spaces blend seamlessly with the heart of the house as the kitchen counter integrates with the dining table.