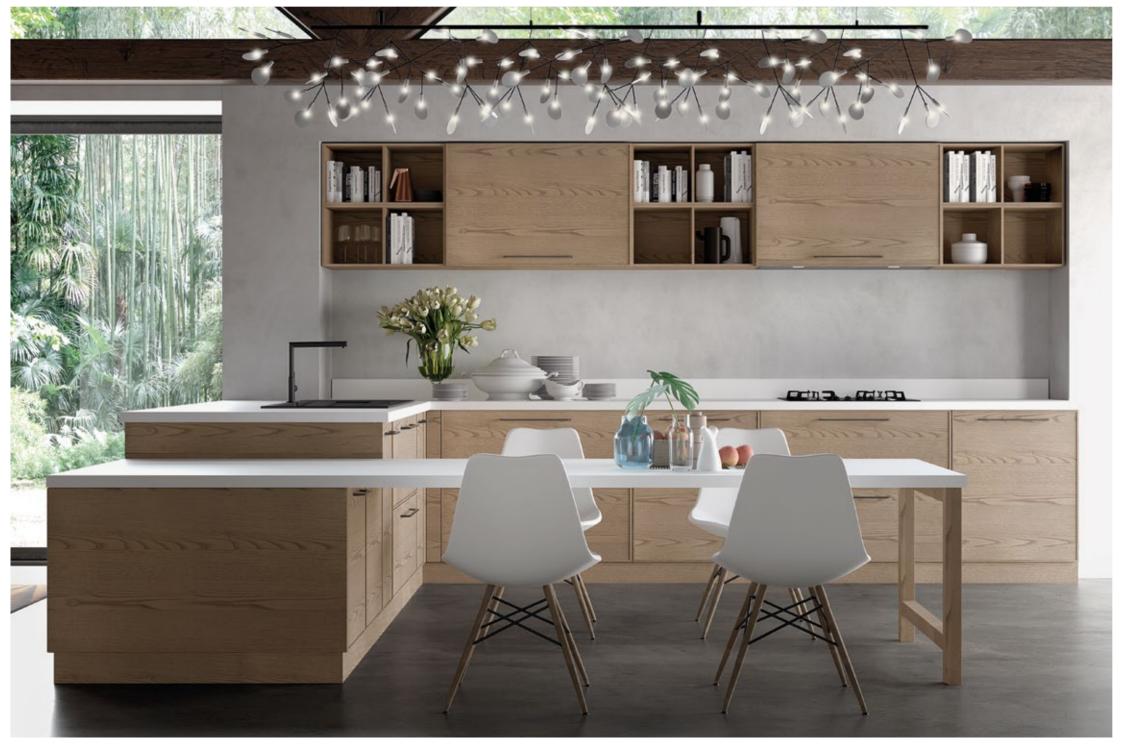

The aluminium shelf system completes the elegant style while Otto's brushed anthracite handles provide an ergonomic use.

Luna's thin framed doors create a modern and warm atmosphere thanks to its matt lacquered and silky neutral wooden tones. Living spaces blend seamlessly with the heart of the house as the kitchen counter integrates with the dining table.

Esso creates a calm and modest background with its neutral color palette and provides freedom when styling the kitchen.

The sophisticated and striking appearance of the black framed glass wall cabinets captures a perfect balance with the recessed lighting inside the cabinets.

Lea's built-in lighting under the wall cabinets creates a natural and spacious atmosphere with its minimal design.

Island kitchen solutions define the boundaries of two separate living spaces in a stylish way while expanding the food preparation area and offering a bar-height seating opportunity as an alternative to the dining table.