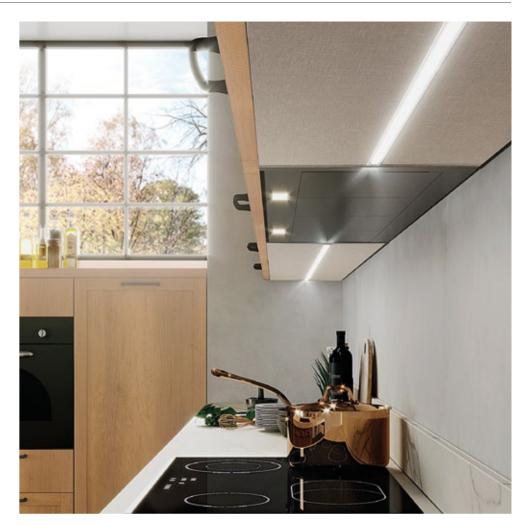

Lea's built-in lighting under the wall cabinets creates a natural and spacious atmosphere with its minimal design.

Island kitchen solutions define the boundaries of two separate living spaces in a stylish way while expanding the food preparation area and offering a bar-height seating opportunity as an alternative to the dining table.