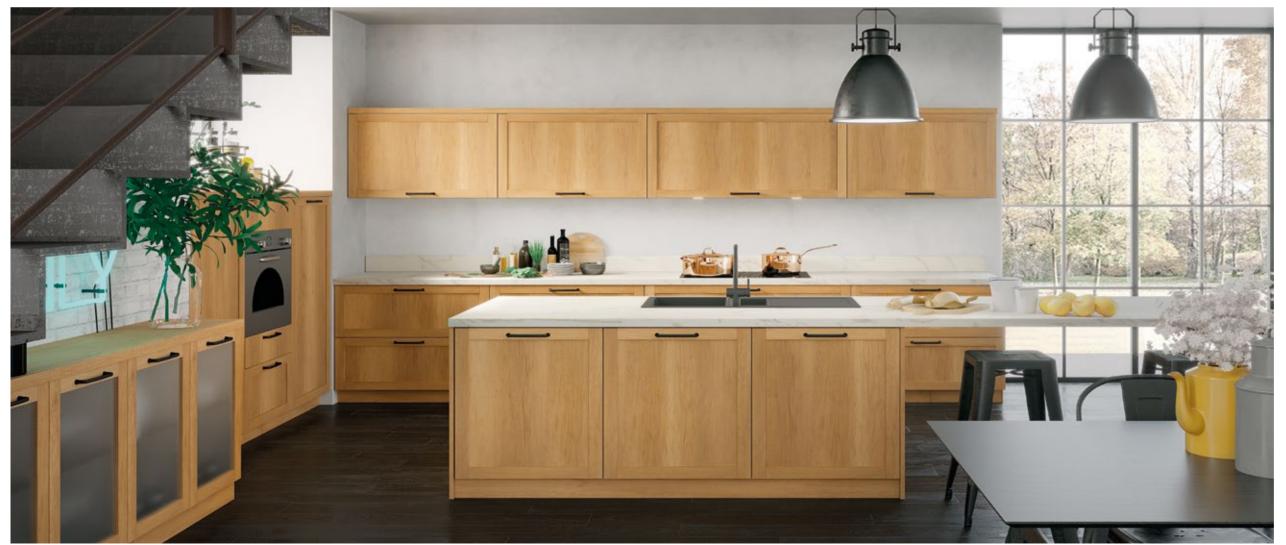

Lea's built-in lighting under the wall cabinets creates a natural and spacious atmosphere with its minimal design.

Island kitchen solutions define the boundaries of two separate living spaces in a stylish way while expanding the food preparation area and offering a bar-height seating opportunity as an alternative to the dining table.