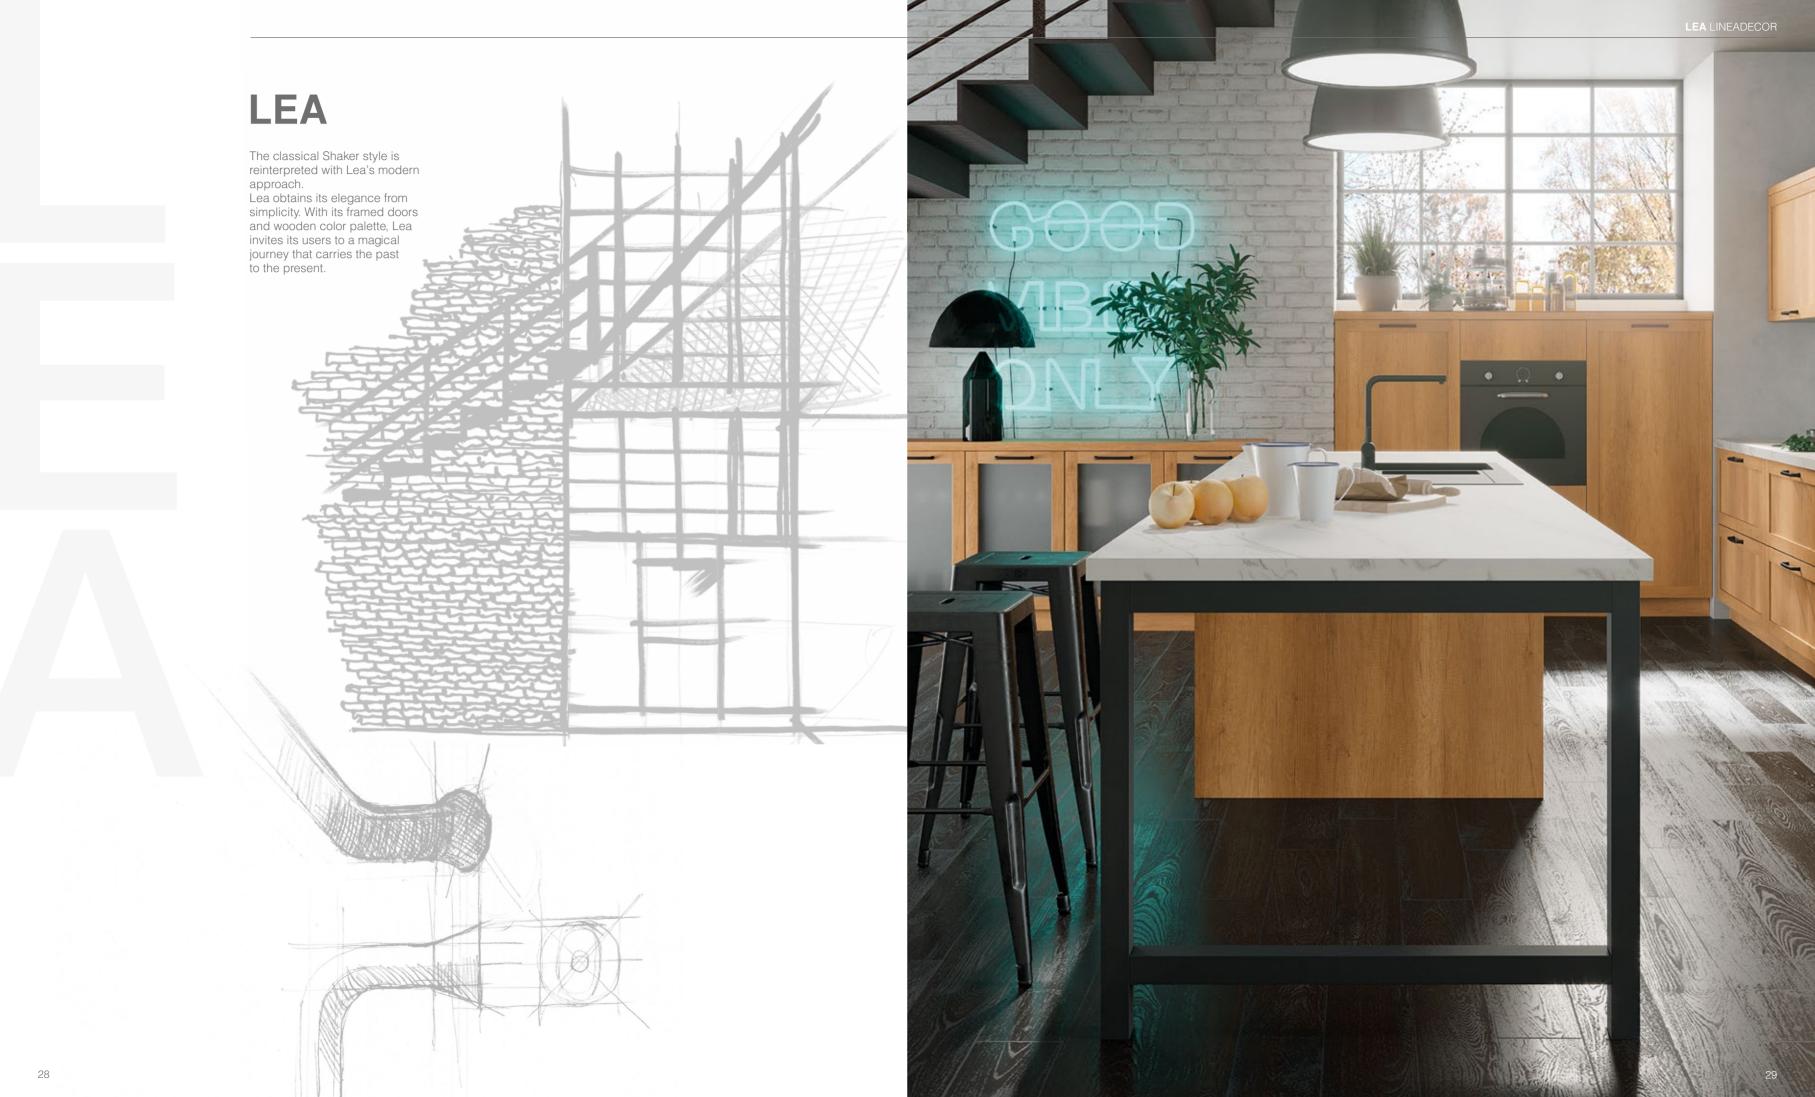

Lea's built-in lighting under the wall cabinets creates a natural and spacious atmosphere with its minimal design.

Island kitchen solutions define the boundaries of two separate living spaces in a stylish way while expanding the food preparation area and offering a bar-height seating opportunity as an alternative to the dining table.