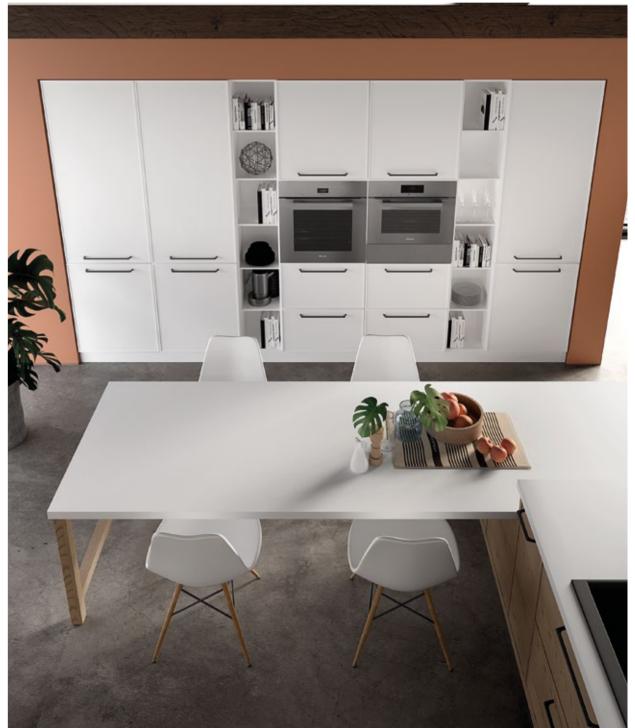

With a spirit of growth and vast experience, Lineadecor creates kitchens that adapt to different lifestyles and give the comfort of "feeling at home".

With the perfect blend of soft fabric texture and hard metallic look, Otto captures a flawless harmony. Inspired by the neutral color transitions of oxidized metals, minerals and elements, Otto creates an effective user experience interacting with people via latest technology.