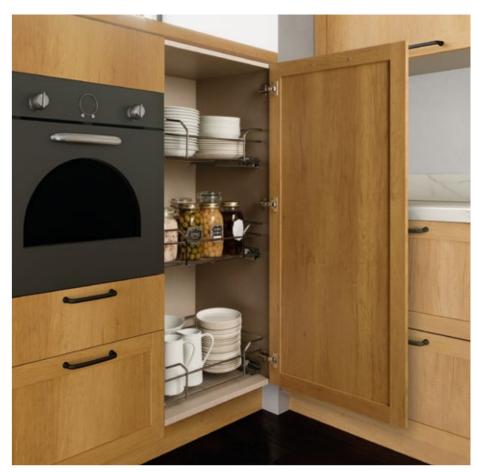

With a spirit of growth and vast experience, Lineadecor creates kitchens that adapt to different lifestyles and give the comfort of "feeling at home".

With the perfect blend of soft fabric texture and hard metallic look, Otto captures a flawless harmony. Inspired by the neutral color transitions of oxidized metals, minerals and elements, Otto creates an effective user experience interacting with people via latest technology.