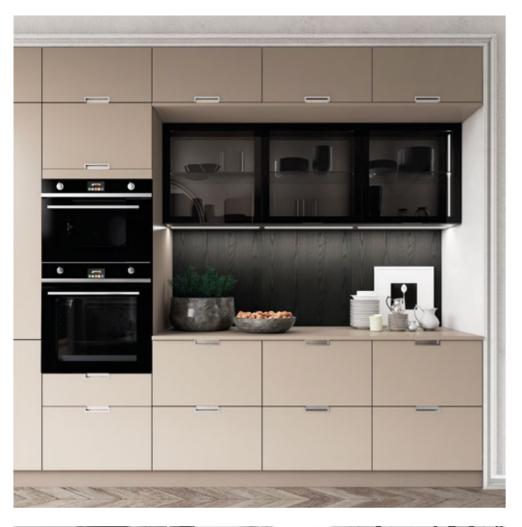

Esso creates a calm and modest background with its neutral color palette and provides freedom when styling the kitchen.

The sophisticated and striking appearance of the black framed glass wall cabinets captures a perfect balance with the recessed lighting inside the cabinets.