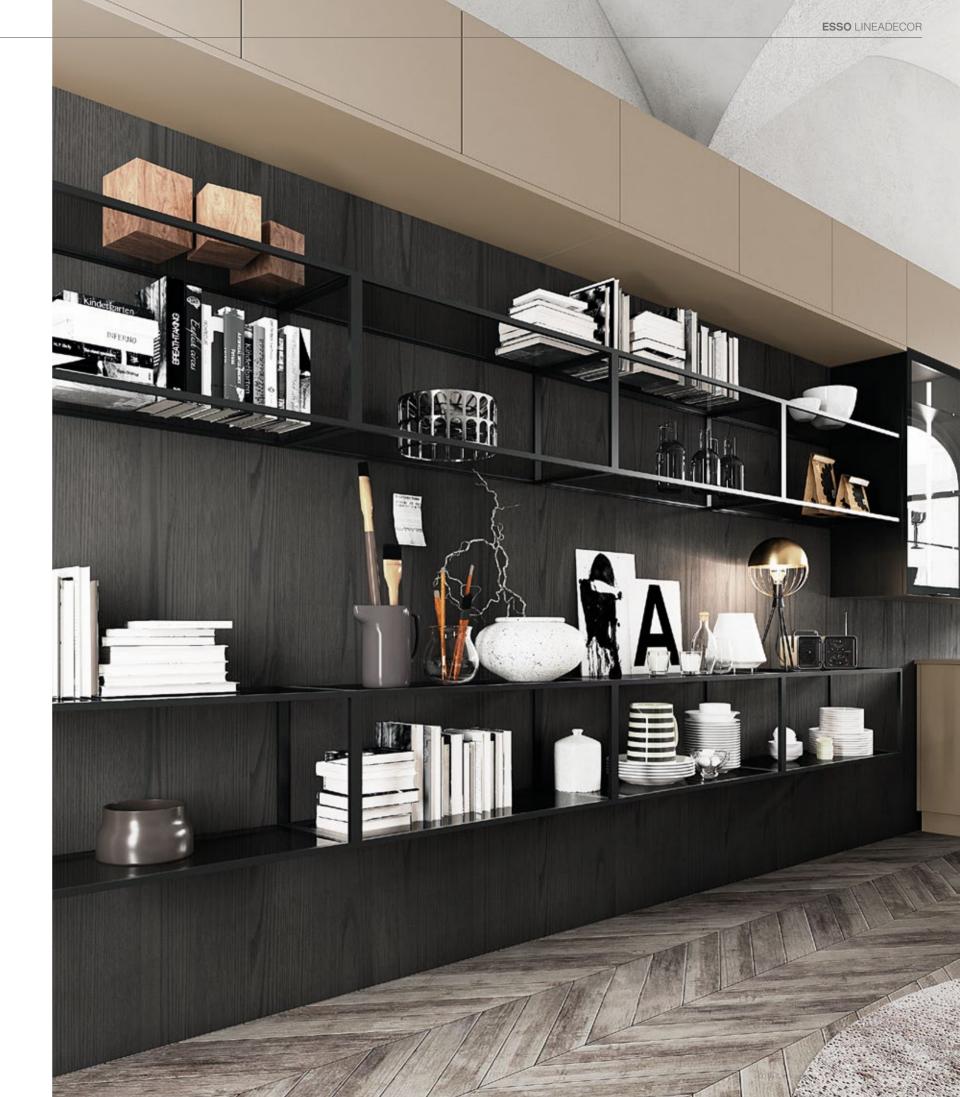

Esso creates a calm and modest background with its neutral color palette and provides freedom when styling the kitchen.

The sophisticated and striking appearance of the black framed glass wall cabinets captures a perfect balance with the recessed lighting inside the cabinets.