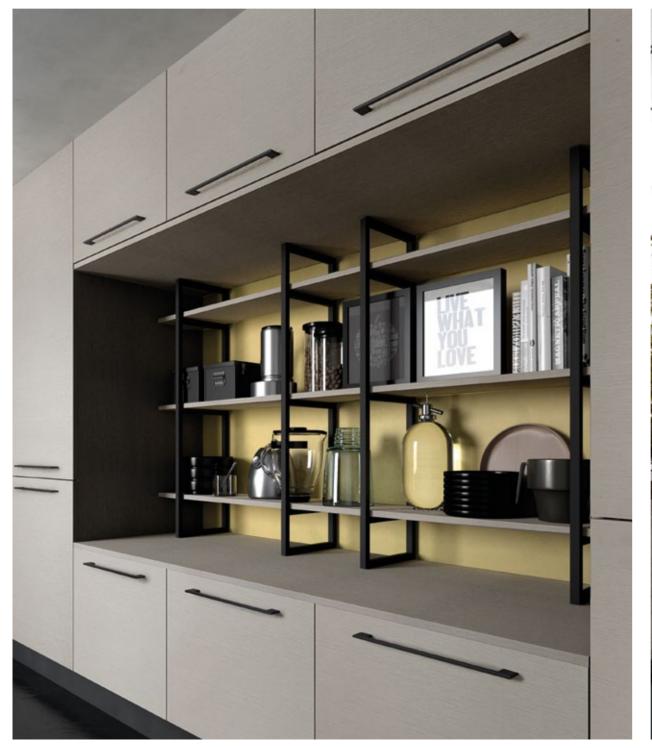

The aluminium shelf system completes the elegant style while Otto's brushed anthracite handles provide an ergonomic use.

Luna's thin framed doors create a modern and warm atmosphere thanks to its matt lacquered and silky neutral wooden tones. Living spaces blend seamlessly with the heart of the house as the kitchen counter integrates with the dining table.