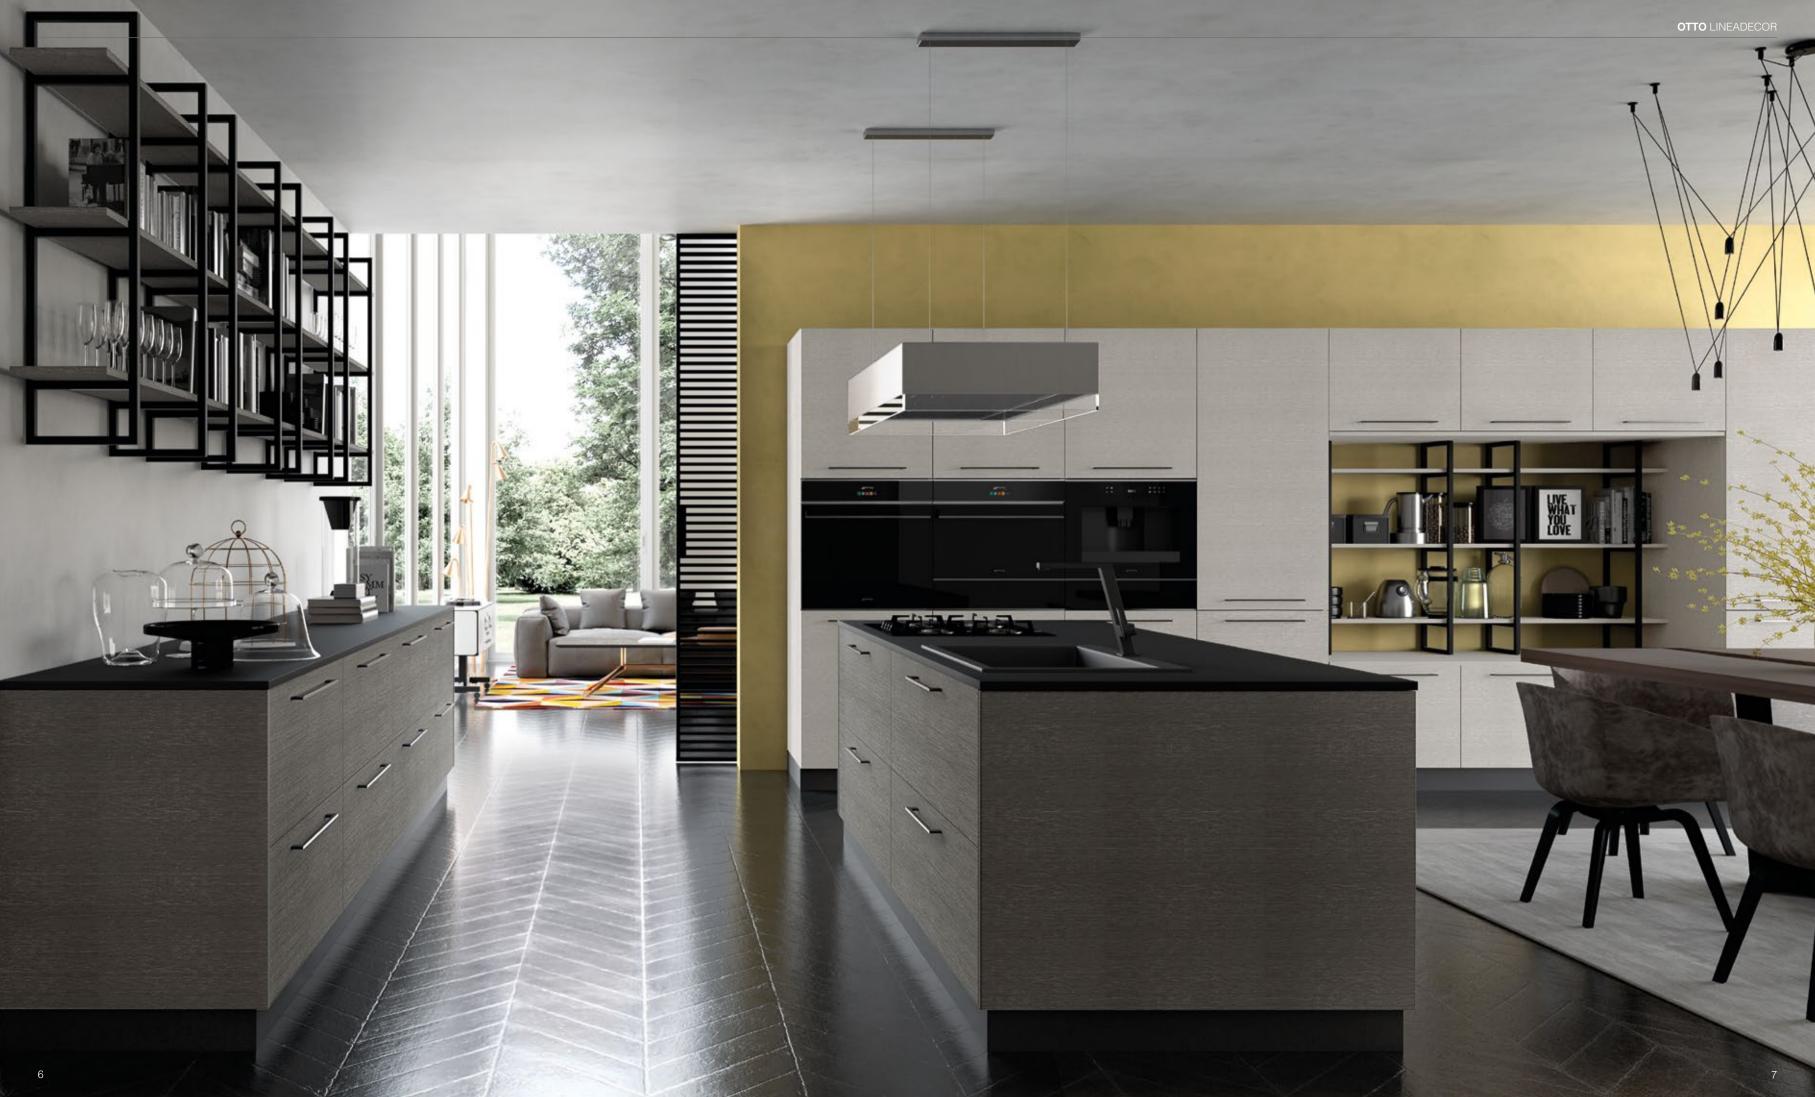

With a spirit of growth and vast experience, Lineadecor creates kitchens that adapt to different lifestyles and give the comfort of "feeling at home".

With the perfect blend of soft fabric texture and hard metallic look, Otto captures a flawless harmony. Inspired by the neutral color transitions of oxidized metals, minerals and elements, Otto creates an effective user experience interacting with people via latest technology.

The aluminium shelf system completes the elegant style while Otto's brushed anthracite handles provide an ergonomic use.

Luna's thin framed doors create a modern and warm atmosphere thanks to its matt lacquered and silky neutral wooden tones. Living spaces blend seamlessly with the heart of the house as the kitchen counter integrates with the dining table.