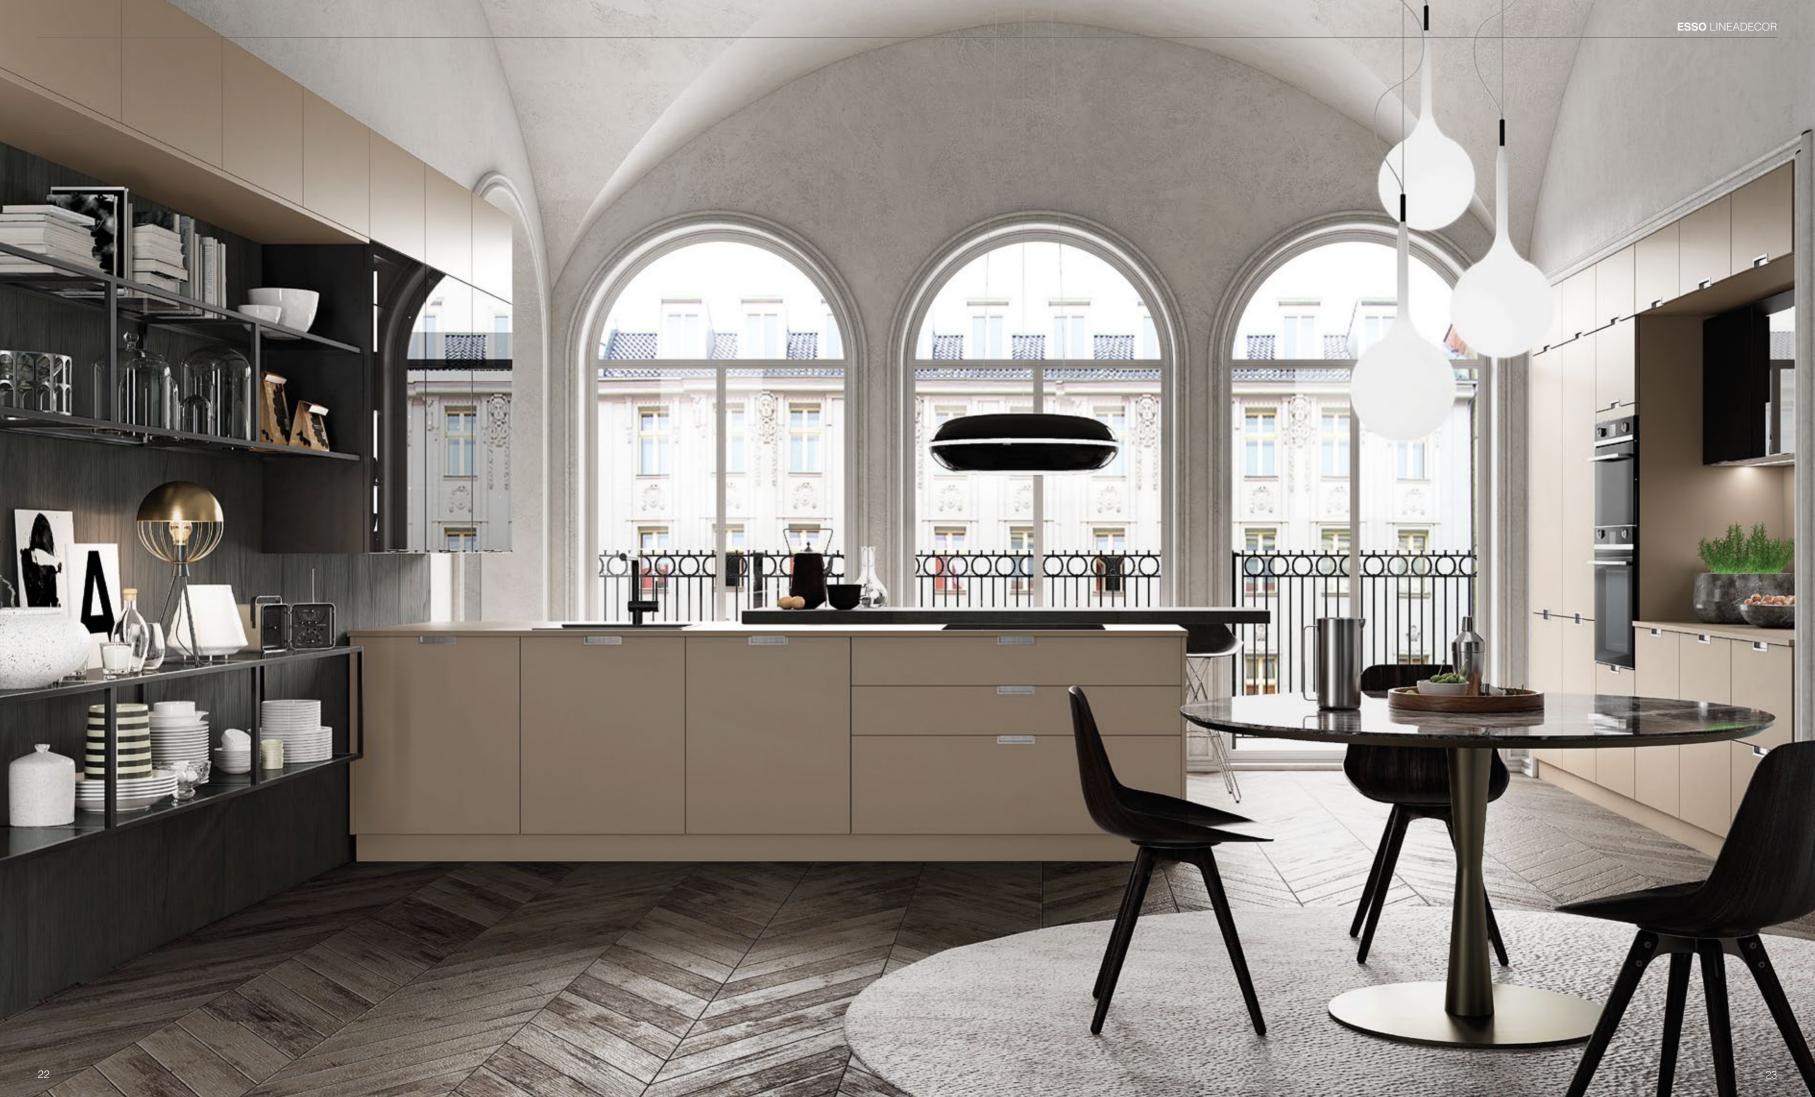

Esso creates a calm and modest background with its neutral color palette and provides freedom when styling the kitchen.

The sophisticated and striking appearance of the black framed glass wall cabinets captures a perfect balance with the recessed lighting inside the cabinets.