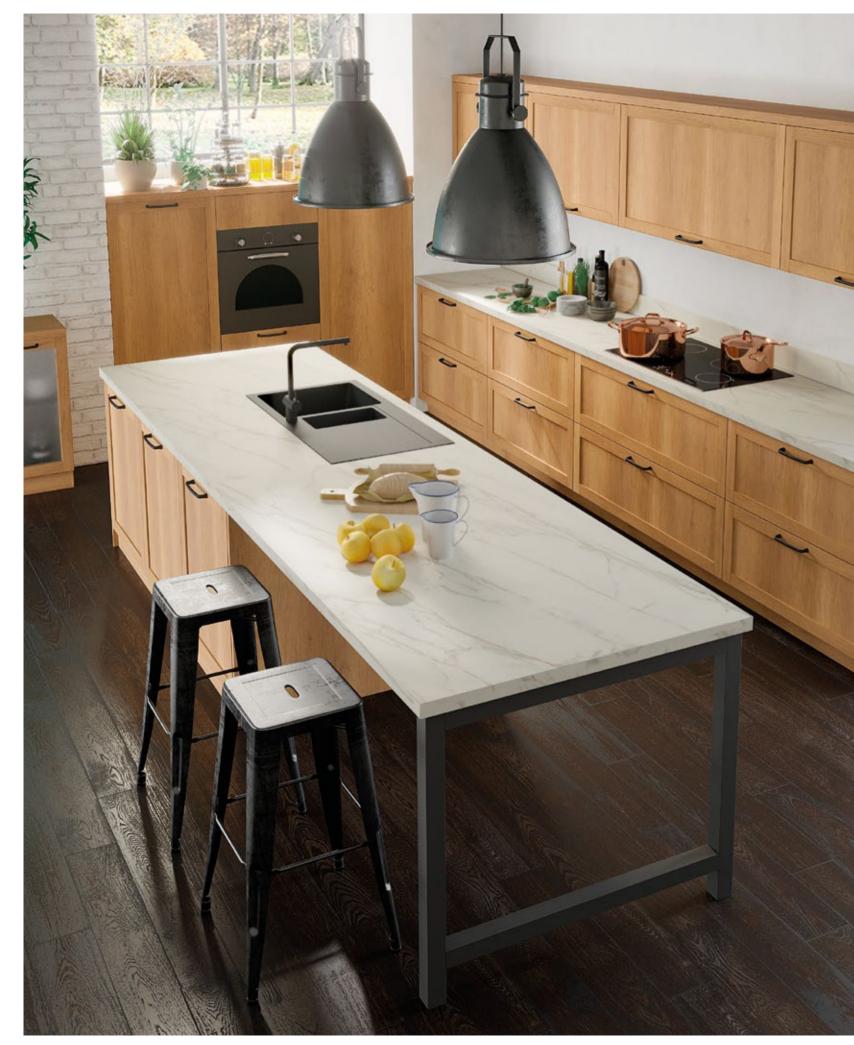

Lea's built-in lighting under the wall cabinets creates a natural and spacious atmosphere with its minimal design.

Island kitchen solutions define the boundaries of two separate living spaces in a stylish way while expanding the food preparation area and offering a bar-height seating opportunity as an alternative to the dining table.