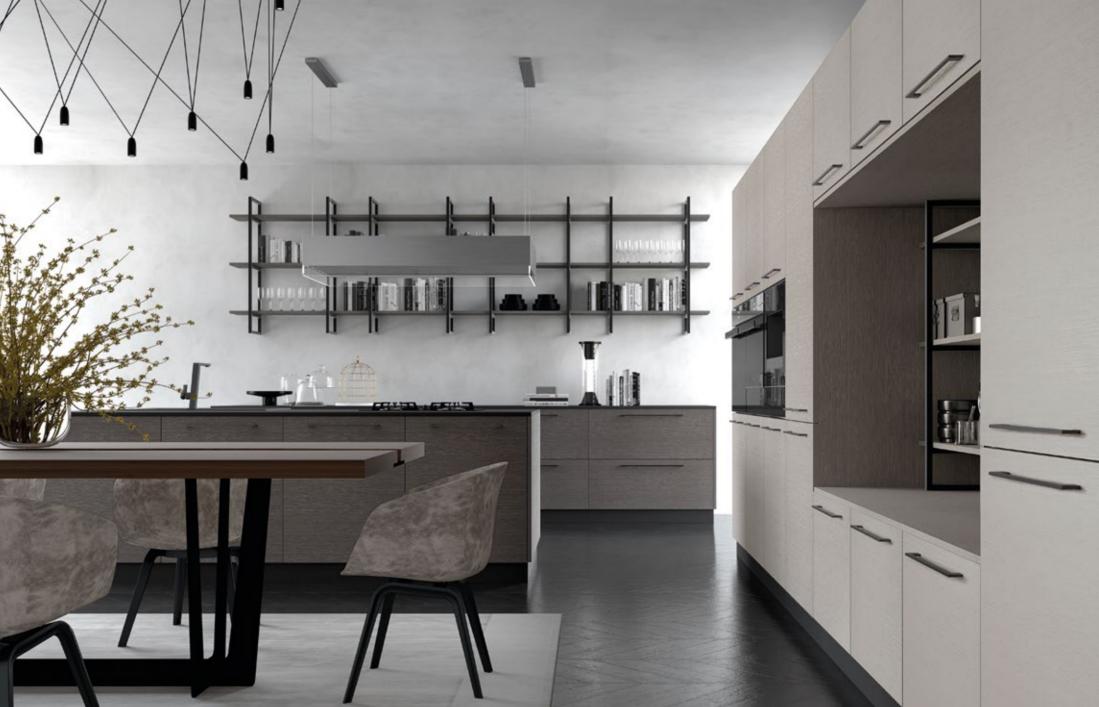

Esso creates a calm and modest background with its neutral color palette and provides freedom when styling the kitchen.

The sophisticated and striking appearance of the black framed glass wall cabinets captures a perfect balance with the recessed lighting inside the cabinets.

Lea's built-in lighting under the wall cabinets creates a natural and spacious atmosphere with its minimal design.

Island kitchen solutions define the boundaries of two separate living spaces in a stylish way while expanding the food preparation area and offering a bar-height seating opportunity as an alternative to the dining table.