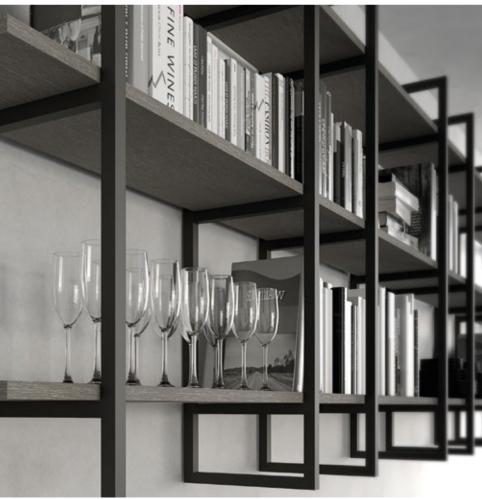

The aluminium shelf system completes the elegant style while Otto's brushed anthracite handles provide an ergonomic use.

Luna's thin framed doors create a modern and warm atmosphere thanks to its matt lacquered and silky neutral wooden tones. Living spaces blend seamlessly with the heart of the house as the kitchen counter integrates with the dining table.