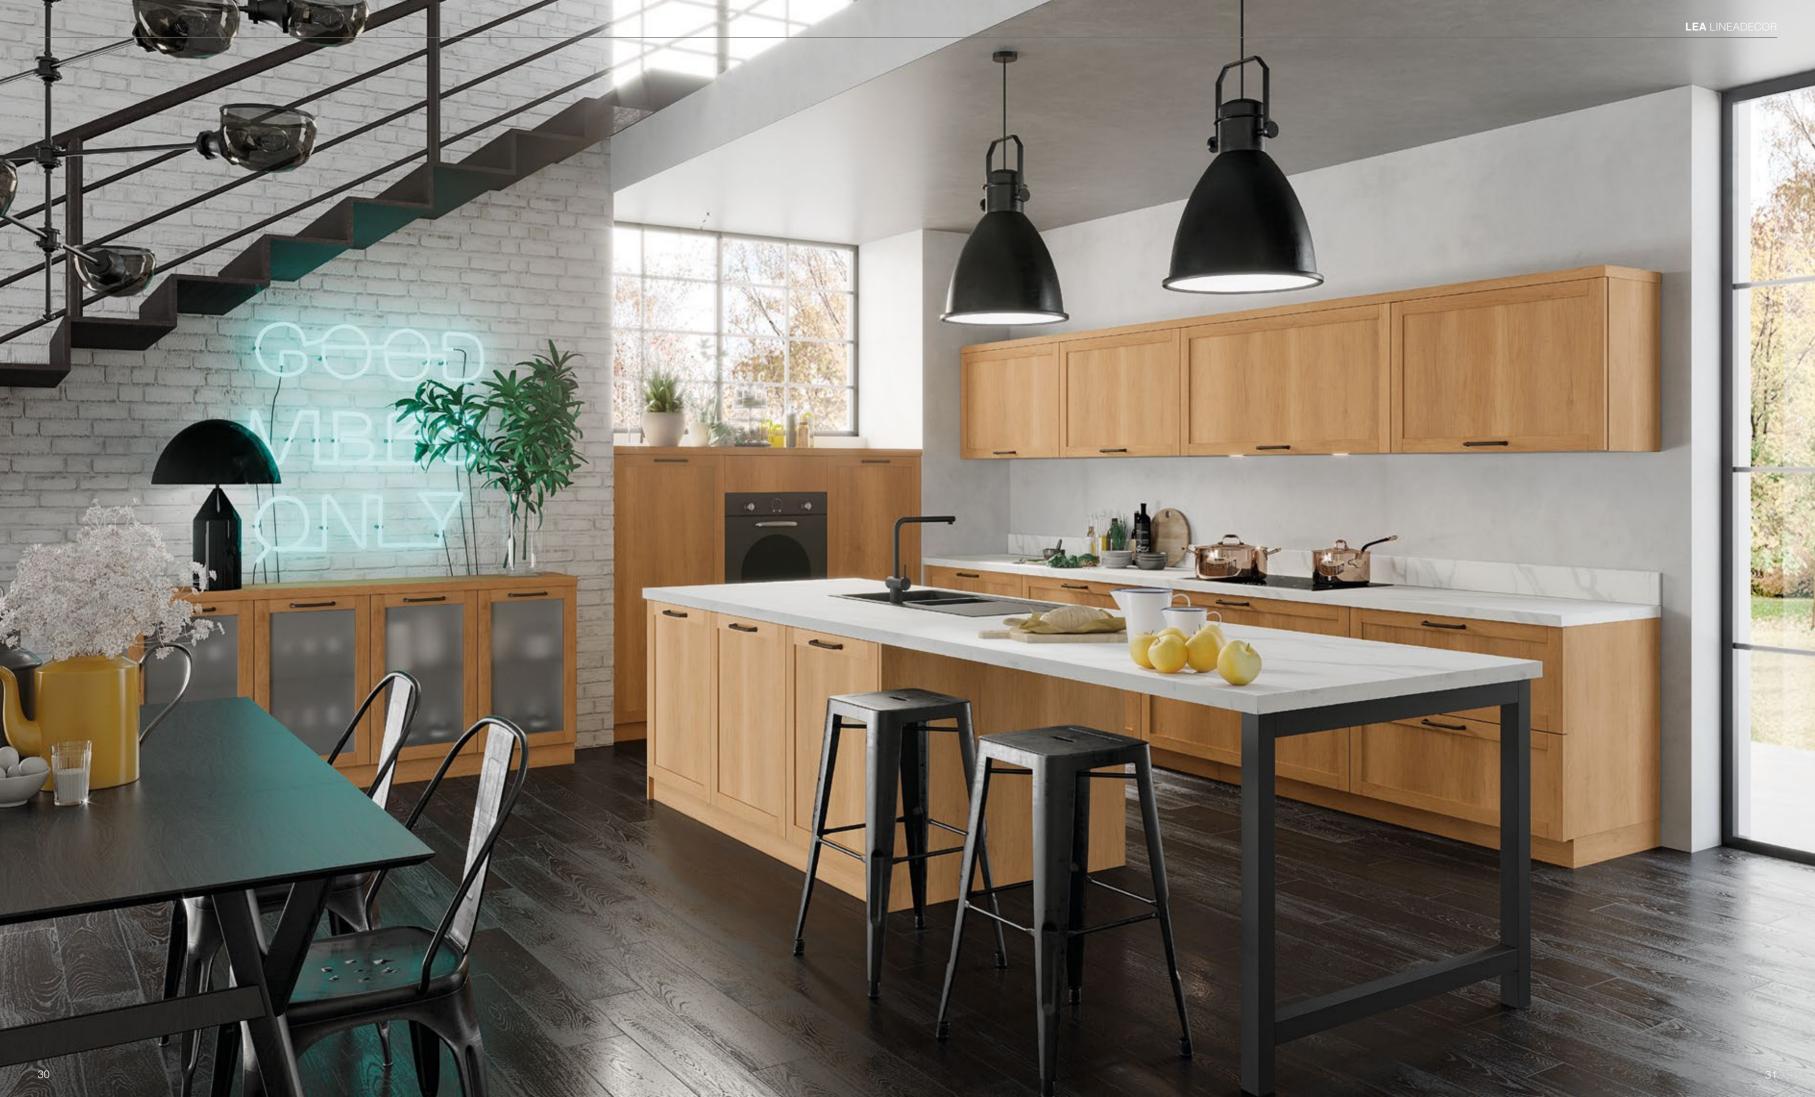

Lea's built-in lighting under the wall cabinets creates a natural and spacious atmosphere with its minimal design.

Island kitchen solutions define the boundaries of two separate living spaces in a stylish way while expanding the food preparation area and offering a bar-height seating opportunity as an alternative to the dining table.