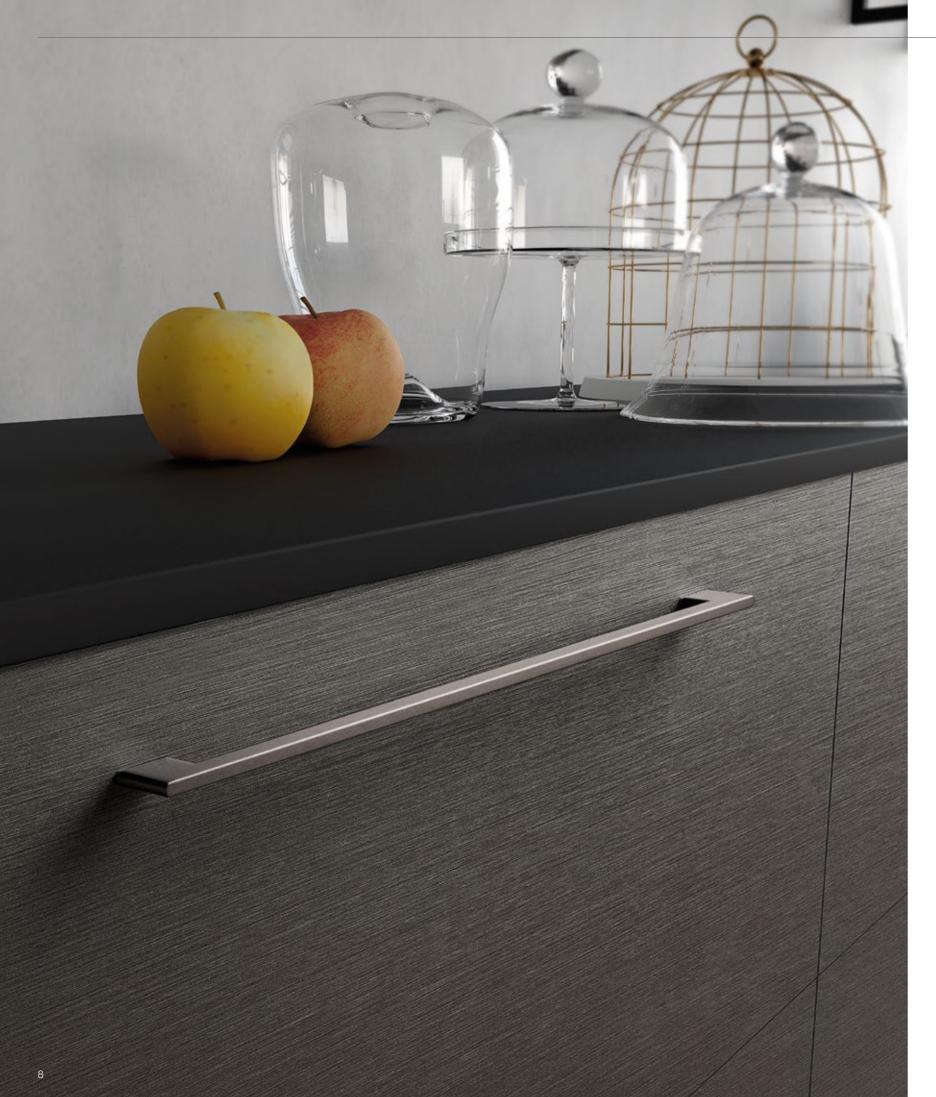

The aluminium shelf system completes the elegant style while Otto's brushed anthracite handles provide an ergonomic use.

Luna's thin framed doors create a modern and warm atmosphere thanks to its matt lacquered and silky neutral wooden tones. Living spaces blend seamlessly with the heart of the house as the kitchen counter integrates with the dining table.